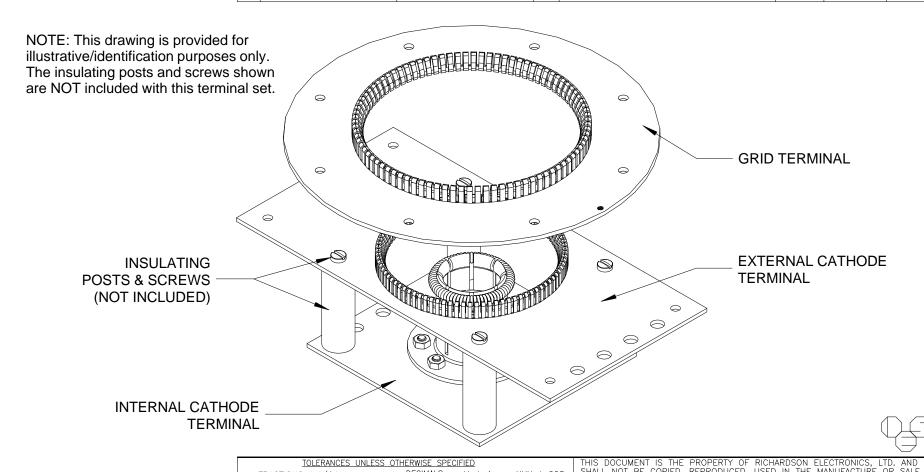

| NO.     | RDEKG312G |  |
|---------|-----------|--|
| SUPSDS. |           |  |

| QTY | PRODUCT | NEXT ASSY. DWG. | NO. | DESCRIPTION OF CHANGE                       | SCO  | DATE     | BY  |
|-----|---------|-----------------|-----|---------------------------------------------|------|----------|-----|
|     |         |                 | 0   | NEW ISSUE                                   |      | 08/15/11 | DSE |
|     |         |                 | 1   | Added (NOT INCLUDED) and corrected descript | ion. | 1/26/12  | DSE |
|     |         |                 |     |                                             |      |          |     |
|     |         |                 |     |                                             |      |          |     |